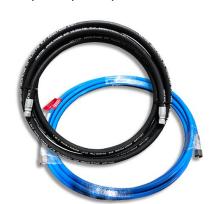

# **Optionals**

Pressure Exterior Hoses 10K, 15K, 20K, 30K & 60K

Inlet Port Available 1/4" HP 60K & 1/4" FNPT (15k)

For others hose adapters or quick disconnects Please contact us and let us know Your needs