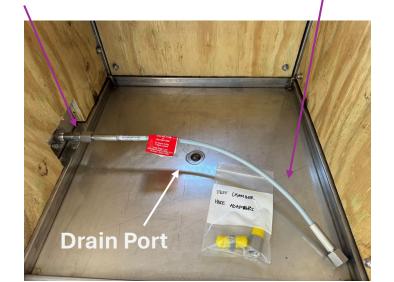

HIGH PRESSURE

1/4" HP or NPT Bulkhead Adapter to Hose Type M9

Optional: Flexible Interior Test Hose (Must be requested)