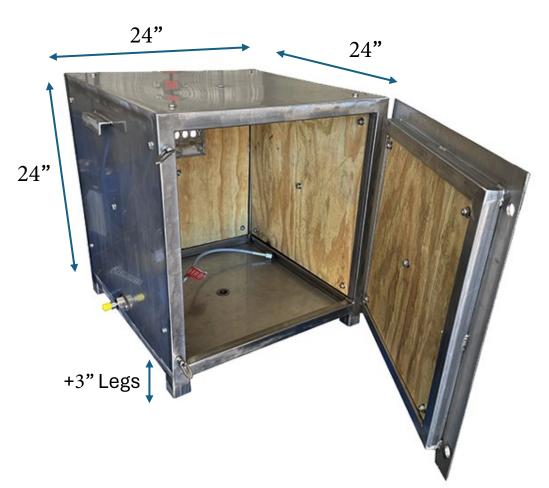

#### **FEATURES/BENEFITS**

- Dimensions: 24" x 24" x 24"
- Construction: All Stainless steel walls & 1" Square tube structure 1/8" thick
- Pressure: Up to 60,000 Psi
- Applications: Burst, Hydrostatic, Destructive, Leak Test and More.
- Inlet Port Options: 1/4 FNPT, 1/4 Autoclave MP or HP (9/16 Thread)
- Unit weight: 100 pounds Shipment Dimensions: 34"L X 34"H X 34"W
- **HS Code:** 73090090

#### · Certificated according to the API

| PERFORMANCE DATA    |                                         |  |
|---------------------|-----------------------------------------|--|
| Pressure            | 0-60,000 Psi - Bar 0-4000               |  |
| Pressure Inlet Port | 1/4" female HP ( 9/16-18 UNF) Autoclave |  |
| Chamber Dimensions  | 24" x 24" x 24"                         |  |
| Material            | Stainless                               |  |
| Brand               | Hydrorex                                |  |
| Made In             | USA                                     |  |
| Style               | Enclosure                               |  |