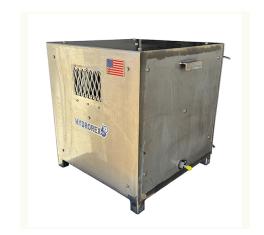

The Hydrorex Model PTC-24 Burst and Hydrostatic Test Chamber is a high-performance enclosure bunker for destructive and non-destructive testing applications... Manufactured and designed for high pressure resistance up to 60,000 psi per API requirements... All Stainless steel walls reinforced with wood to cushion the impact.

#### **FEATURES/BENEFITS**

- Dimensions: 24" x 24" x 24"
- Construction: All Stainless steel walls & 1" Square tube structure 1/8" thick
- Pressure: Up to 60,000 Psi
- Applications: Burst, Hydrostatic, Destructive, Leak Test and More.
- Inlet Port Options: 1/4 FNPT, 1/4 Autoclave MP or HP (9/16 Thread)
- Unit weight: 100 pounds Shipment Dimensions: 34"L X 34"H X 34"W
- **HS Code:** 73090090

# MODEL PTC-24 PRESURE TEST CHAMBER 60K

Weight: 110 Lbs