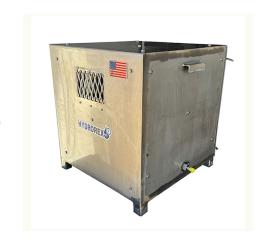

The Hydrorex Model PTC-16 Burst and Hydrostatic Test Chamber is a high-performance enclosure bunker for destructive and non-destructive testing applications... Manufactured and designed for high pressure resistance up to 60,000 psi per API requirements... All Stainless steel walls reinforced with wood to cushion the impact.

# MODEL PTC-16 PRESURE TEST CHAMBER 60K

**HYDROREX** 

Weight: 110 Lbs