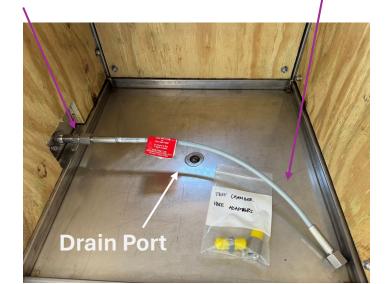

HIGH PRESSURE

1/4" HP or NPT Bulkhead Adapter to Hose Type M9

Optional: Flexible Interior Test Hose (Must be requested)