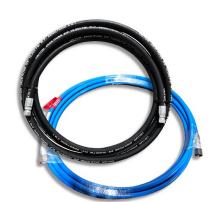

# **Optionals**

Pressure Exterior Hoses 10K, 15K, 20K, 30K & 60K

Inlet Port Available 1/4" HP 60K & 1/4" FNPT (15k)

For others hose adapters or quick disconnects Please contact us and let us know Your needs