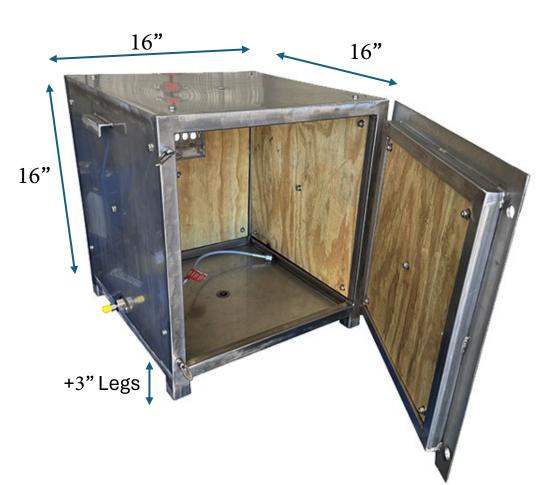

#### **FEATURES/BENEFITS**

- Dimensions: 16" x 16" x 16"
- Construction: All Stainless steel walls & 1" Square tube structure 1/8" thick
- Pressure: Up to 60,000 Psi
- Applications: Burst, Hydrostatic, Destructive, Leak Test and More.
- Inlet Port Options: 1/4 FNPT, 1/4 Autoclave MP or HP (9/16 Thread)
- Unit weight: 100 pounds Shipment Dimensions: 24"L X 24"H X 24"W
- **HS Code:** 73090090

#### Certificated according to the API

| PERFORMANCE DATA    |                                         |  |
|---------------------|-----------------------------------------|--|
| Pressure            | 0-60,000 Psi - Bar 0-4000               |  |
| Pressure Inlet Port | 1/4" female HP ( 9/16-18 UNF) Autoclave |  |
| Chamber Dimensions  | 16" x 16" x 16"                         |  |
| Material            | Stainless                               |  |
| Brand               | Hydrorex                                |  |
| Made In             | USA                                     |  |
| Style               | Enclosure                               |  |