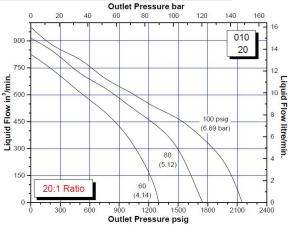

### **FILL-UP PUMP**

Hydraulic

| Output Flow         | 2.40 GPM ( 9 LPM)       | Output Flow         | 12 GPM (45 LPM)            |
|---------------------|-------------------------|---------------------|----------------------------|
| Max Output Pressure | 2000 psi (138 bar)      | Max Output Pressure | 150 psi (10.5 bar)         |
| Air Supply          | 100 Psi                 | Air Supply          | 60-100 Psi                 |
| Inlet               | 1/2 female NPT          | Inlet               | 1/2 female NPT             |
| Outlet              | 3/8 female NPT          | Outlet              | 1/2 female NPT             |
| Pump                | SC-Hydraulic Ratio 20:1 | Pump                | Roughneck Double Diaphragm |