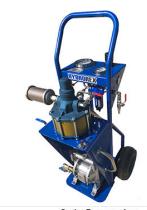

# **TECHNICAL DATA SHEET**

| PRODUCT | HYDROSTATIC TEST EQUIPMENT |
|---------|----------------------------|
| MODEL   | D2-2016REX                 |
| SERIES  | SERIE D2-219REX            |

Pneumatic operation dual pump designed for all purpose: Low, medium and high pressure with additional speedy fill-up pump that will help to suction liquids quickly from any container, reservoir, tank or any other thus filling the surface up to 150 psi before active the main pressure pump. Used to check leaks and pressure in boilers, sprinkler systems, pipes, subsea parts, pressure vessels, pressure resistence on testing with water or hydraulic and many other solubles. Most using in oil & gas industries, plants, refineries and oil rigs.

#### **FEATURES/BENEFITS**

- Designed for easy maintenance
- Made with USA highest quality components/solid rubber tires
- All tubing and fittings are stainless steel 316
- Ports: Air supply 3/8 FNPT, liquid inlet 1/2" NPT, discharge 1/2" FNPT
- Unit weight: 150 pounds Dimensions: 28" x 48" x 18" Shipping weight: 170lb