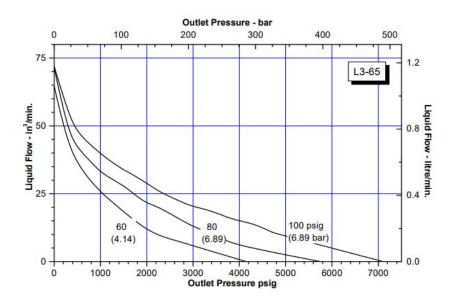

## **PERFORMANCE DATA**

| Output Flow          | 0.15 (0.50 LPM)        |
|----------------------|------------------------|
| Max Output Pressure  | 7000 psi (483 bar)     |
| Air Supply - Driven  | 60-100 Psi             |
| Air Inlet Port       | 1/4" female NPT        |
| Outlet Pressure Port | 1/4" female NPT        |
| Pump Brand & Ration  | SC-Hydraulic Ratio 65: |