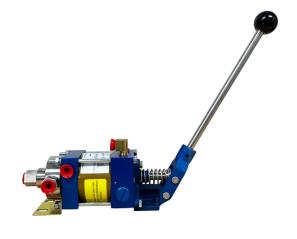

## INDUSTRIAL AIR LIQUID PUMP | PROFESSIONAL

**ECONOMIC, DURABLE, SAFE & EASY TO OPERATE** 

- Cypress TX 77429
- eli@hydrorex.com
- Office: 832.277.1182

## **TECHNICAL DATA SHEET**

| PRODUCT | HAND & AIR OPERATE SYSTEM                 |
|---------|-------------------------------------------|
| MODEL   | L3-M004-65                                |
| SERIES  | SERIE L3-REX                              |
| API     | CERTIFIED ACCORDING TO API SPECIFICATIONS |

The L3 series pump is self priming for immediate operation. Hand pump attachment allows for manual operation when shop air is not available or for **Precision Pressure Control**. Air operated liquid system that is lightweight portable, safe, durabble and easy to operate. Made in USA with highest quality components. Available for use on a wide range of fluids including water, oil/hydraulic and other solubles; requires 60-100 psi air drive pressure to operate. **Designed for Hydrostatic, Calibration, Pressure Certification, Burst, Booster, Hydro, Injection, Leak Detector, and More**.