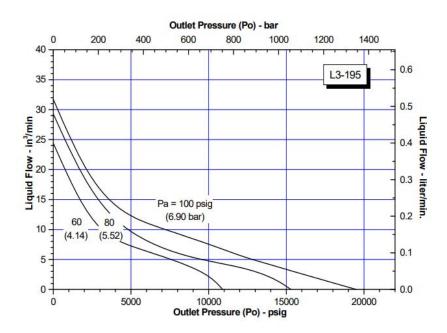

## **PERFORMANCE DATA**

| Output Flow          | 0.07 (0.20 LPM)          |
|----------------------|--------------------------|
| Max Output Pressure  | 20000 psi (1378 bar)     |
| Air Supply - Driven  | 60-100 Psi               |
| Air Inlet Port       | 1/4" female NPT          |
| Outlet Pressure Port | 1/4" female MP           |
| Pump Brand & Ration  | SC-Hydraulic Ratio 195:1 |