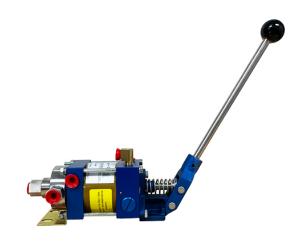

## INDUSTRIAL AIR LIQUID PUMP | PROFESSIONAL

**ECONOMIC, DURABLE, SAFE & EASY TO OPERATE** 

- Cypress TX 77429
- eli@hydrorex.com
- Office: 832.277.1182

## **TECHNICAL DATA SHEET**

| PRODUCT | HAND & AIR OPERATE SYSTEM                 |
|---------|-------------------------------------------|
| MODEL   | L3-M004-195                               |
| SERIES  | SERIE L3-REX                              |
| API     | CERTIFIED ACCORDING TO API SPECIFICATIONS |

The L3 series pump is self priming for immediate operation. Hand pump attachment allows for manual operation when shop air is not available or for **Precision Pressure Control**. Air operated liquid system that is lightweight portable, safe, durabble and easy to operate. Made in USA with highest quality components. Available for use on a wide range of fluids including water, oil/hydraulic and other solubles; requires 60-100 psi air drive pressure to operate. **Designed for Hydrostatic, Calibration, Pressure Certification, Burst, Booster, Hydro, Injection, Leak Detector, and More**.