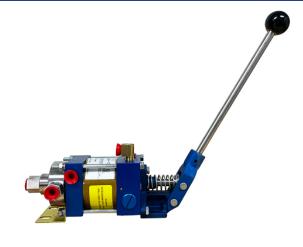

## INDUSTRIAL AIR LIQUID PUMP | PROFESSIONAL

**ECONOMIC, DURABLE, SAFE & EASY TO OPERATE** 

- 13360 Telge Rd. #606 Cypress TX 77429
- eli@hydrorex.com
- Office: 832.277.1182

## **TECHNICAL DATA SHEET**

| PRODUCT | HAND & AIR OPERATE SYSTEM                 |
|---------|-------------------------------------------|
| MODEL   | L3-M004-125                               |
| SERIES  | SERIE L3                                  |
| API     | CERTIFIED ACCORDING TO API SPECIFICATIONS |

The L3 series pump is self priming for immediate operation. Hand pump attachment allows for manual operation when shop air is not available or for **Precision Pressure Control**. Air operated liquid system that is lightweight portable, safe, durabble and easy to operate. Made in USA with highest quality components. Available for use on a wide range of fluids including water, oil/hydraulic and other solubles; requires 60-100 psi air drive pressure to operate. **Designed for Hydrostatic, Calibration, Pressure Certification, Burst, Booster, Hydro, Injection, Leak Detector, and More**.