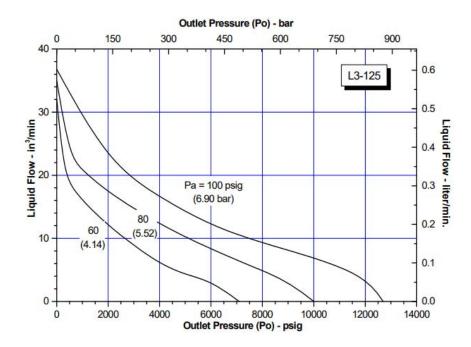

## **PERFORMANCE DATA**

| Output Flow          | 0.07 (0.20 LPM)          |
|----------------------|--------------------------|
| Max Output Pressure  | 13000 psi (896 bar)      |
| Air Supply - Driven  | 60-100 Psi               |
| Air Inlet Port       | 1/4" female NPT          |
| Outlet Pressure Port | 1/4" female NPT          |
| Pump Brand & Ration  | SC-Hydraulic Ratio 125:1 |