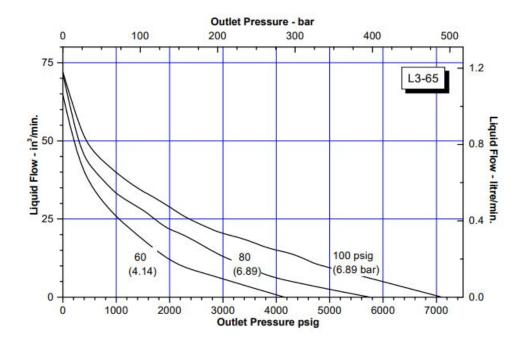

## **PERFORMANCE DATA**

| Output Flow          | 0.07 (0.20 LPM)          |
|----------------------|--------------------------|
| Max Output Pressure  | 10000 psi (759 bar)      |
| Air Supply - Driven  | 60-100 Psi               |
| Air Inlet Port       | 1/4" female NPT          |
| Outlet Pressure Port | 1/4" female NPT          |
| Pump Brand & Ration  | SC-Hydraulic Ratio 105:1 |