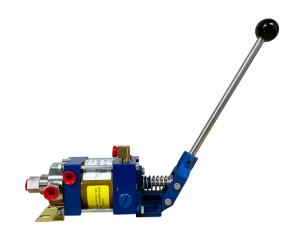

## **TECHNICAL DATA SHEET**

| PRODUCT | HAND & AIR OPERATE SYSTEM                 |
|---------|-------------------------------------------|
| MODEL   | L3-M004-105                               |
| SERIES  | SERIE L3                                  |
| API     | CERTIFIED ACCORDING TO API SPECIFICATIONS |

## **PERFORMANCE DATA**

| Output Flow          | 0.07 (0.20 LPM)          |
|----------------------|--------------------------|
| Max Output Pressure  | 10000 psi (759 bar)      |
| Air Supply - Driven  | 60-100 Psi               |
| Air Inlet Port       | 1/4" female NPT          |
| Outlet Pressure Port | 1/4" female NPT          |
| Pump Brand & Ration  | SC-Hydraulic Ratio 105:1 |

The L3 series pump is self priming for immediate operation. Hand pump attachment allows for manual operation when shop air is not available or for **Precision Pressure Control**. Air operated liquid system that is lightweight portable, safe, durabble and easy to operate. Made in USA with highest quality components. Available for use on a wide range of fluids including water, oil/hydraulic and other solubles; requires 60-100 psi air drive pressure to operate. **Designed for Hydrostatic, Calibration, Pressure Certification, Burst, Booster, Hydro, Injection, Leak Detector, and More**.