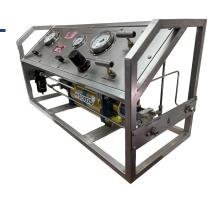

# **INDUSTRIAL GAS BOOSTER | PROFESSIONAL**

MODEL

Model SS-GBT-15/75-REX

GBT-Series

Two Stage - Double Acting
Able to achieve higher compression ratios by combining the first and second stage. Nitrogen, Argon, Helium, Hydrogen and more.

#### **CONSTRUCTION & GASES**

| Variety Gases       | Nitrogen, Argon, Helium, Hydrogen and more. |
|---------------------|---------------------------------------------|
| Pump Brand          | SC-Hydraulic Engineering                    |
| Made In             | USA                                         |
| Components          | Parker, McDaniel, Spir Star & Swagelok      |
| Frame               | All Stainless                               |
| Dimensions & Weight | 32" L x 20" H x 16"W - 130 lbs              |
|                     |                                             |