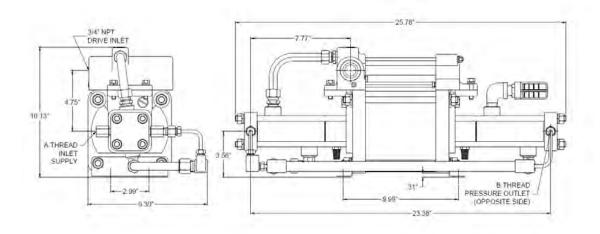

#### **PUMP ON MODEL SS-GB-REX - DRAWING**

## **CONNECTIONS**

| Gas Inlet  | 1/4" NPT Female |
|------------|-----------------|
| Gas Outlet | 1/4" NPT Female |
| Air Inlet  | 1/2" NPT Female |
| Release    | 1/4" NPT Female |