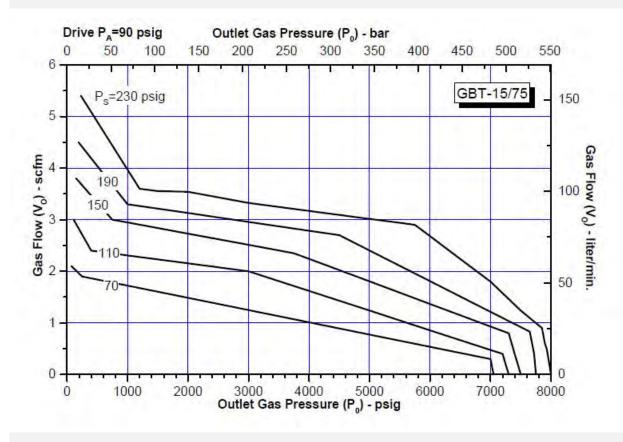

#### **PERFORMANCE CHART**

| COMFORTABLE          |                     | MAX. RATED OPERATIONAL |                       |
|----------------------|---------------------|------------------------|-----------------------|
| Output Pressure      | 8000 (551 bar)      | Max. Output Pressure   | 20,000 (1378 bar)     |
| Gas Input            | 50 - 230 Psi        | Max. Gas Input         | 600 - 5000 Psi        |
| Volume Per Stroke    | 7.5 in <sup>3</sup> | Volume Per Stroke      | 7.5 in <sup>3</sup>   |
| Flow                 | 30 - 150 LPM        | Flow                   | 200 LPM               |
| Air Operate          | 60 - 90 psi (6 bar) | Air Operate            | 100 - 120 psi (7 bar) |
| Max. Air Consumption | 24-56-scfm          |                        |                       |

Refer to gas booster performance curve for operating pressures