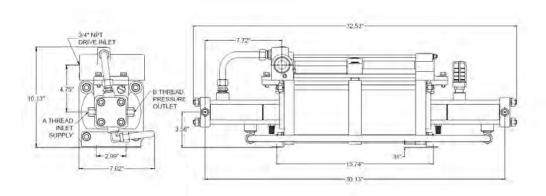

### **PUMP ON MODEL SS-GBD-D - DRAWING**

#### **CONNECTIONS**

| Gas Inlet  | 1/4" NPT Female |
|------------|-----------------|
| Gas Outlet | 1/4" NPT Female |
| Air Inlet  | 1/2" NPT Female |
| Bleed      | 1/4" NPT Female |