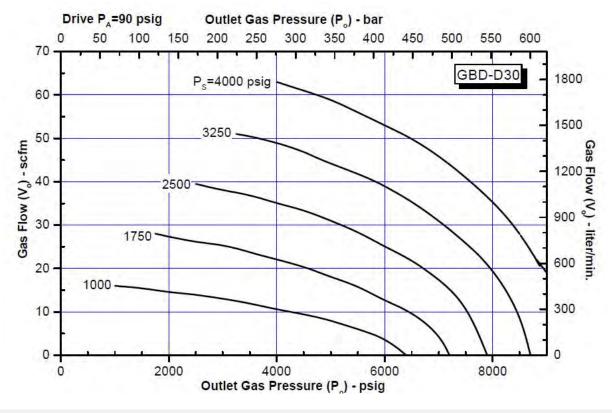

#### **PERFORMANCE CHART**

| COMFORTABLE          |                      | MAX. RATED OPERATIONAL |                       |
|----------------------|----------------------|------------------------|-----------------------|
| Output Pressure      | 8000 (551 bar)       | Max. Output Pressure   | 9000 (620 bar)        |
| Gas Input            | 1000 - 2500 Psi      | Max. Gas Input         | 2500 - 6000 Psi       |
| Volume Per Stroke    | 6.3 in <sup>3</sup>  | Volume Per Stroke      | 6.3 in <sup>3</sup>   |
| Flow                 | 300- 1000 LPM        | Flow                   | 1000 LPM              |
| Air Operate          | 80 - 100 psi (7 bar) | Air Operate            | 100 - 120 psi (7 bar) |
| Max. Air Consumption | 24-56-scfm           |                        |                       |

Refer to gas booster performance curve for operating pressures