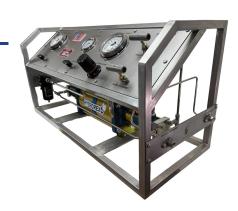

**HYDROREX** 

SERIES

# **INDUSTRIAL GAS BOOSTER | PROFESSIONAL**

**Model SS-GBD-D30-REX** MODEL

#### **CONSTRUCTION & GASES**

| Variety Gases       | Nitrogen, Argon, Helium, Hydrogen and more. |
|---------------------|---------------------------------------------|
| Pump Brand          | SC-Hydraulic Engineering                    |
| Made In             | USA                                         |
| Components          | Parker, McDaniel, Spir Star & Swagelok      |
| Frame               | All Stainless                               |
| Dimensions & Weight | 38 " L x 20" H x 16"W - 130 lbs             |
|                     |                                             |