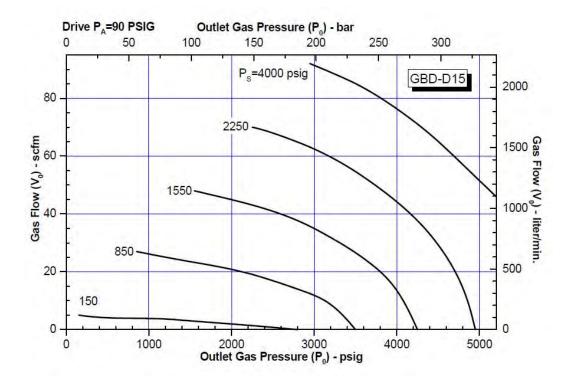

#### **PERFORMANCE CHART**

| COMFORTABLE          |                      | MAX. RATED OPERATIONAL |                       |
|----------------------|----------------------|------------------------|-----------------------|
| Output Pressure      | 5000 (344 bar)       | Max. Output Pressure   | 5000 (344 bar)        |
| Gas Input            | 100 - 2250 Psi       | Max. Gas Input         | 2250 Psi              |
| Volume Per Stroke    | 14.1 in <sup>3</sup> | Volume Per Stroke      | 14.1 in <sup>3</sup>  |
| Flow                 | 500 - 2000 LPM       | Flow                   | 2000 LPM              |
| Air Operate          | 80 - 100 psi (7 bar) | Air Operate            | 100 - 120 psi (7 bar) |
| Max. Air Consumption | 24-56-scfm           |                        |                       |

Refer to gas booster performance curve for operating pressures