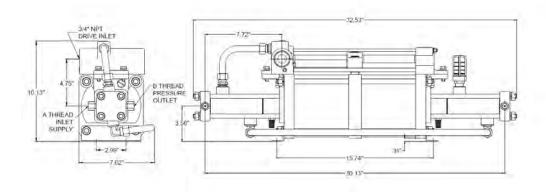

#### **PUMP ON MODEL SS-GBD-D - DRAWING**

## **CONNECTIONS**

| Gas Inlet  | 1/4" NPT Female |
|------------|-----------------|
| Gas Outlet | 1/4" NPT Female |
| Air Inlet  | 1/2" NPT Female |
| Bleed      | 1/4" NPT Female |