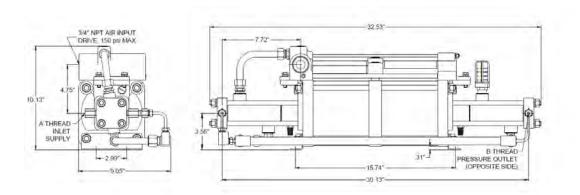

| Steel painted frame (Painted Blue) + Stainless steel Control Panel |
| Dimensions & Weight | 37" L x 17" H x 14"W - 100 lbs                                     |
|                     |                                                                    |

### **FEATURES**

- Infinitely variable output pressure and flow
- · Will hold static pressure without generating heat or consuming power
- Standard models are suitable for various gases
- Well proven and trouble-free operation
- Designed for ease of maintenance
- Low cost servicing
- Robust construction

### **CONNECTIONS**

| Gas Inlet  | 1/4" NPT Female |
|------------|-----------------|
| Gas Outlet | 1/4" NPT Female |
| Air Inlet  | 1/2" NPT Female |
| Bleed      | 1/4" NPT Female |

## **PUMP ON MODEL GB-REX - DRAWING**