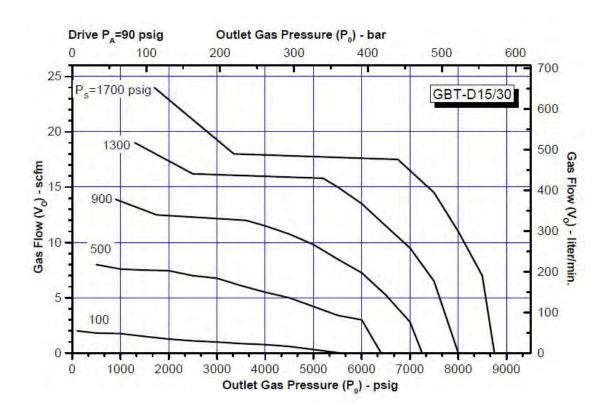

#### **PERFORMANCE CHART**

Refer to gas booster performance curve for operating pressures