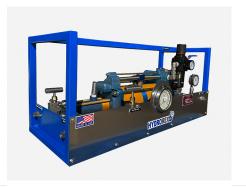

**HYDROREX** 

**ECONOMIC, DURABLE, SAFE & EASY TO OPERATE** 

# **INDUSTRIAL GAS BOOSTER | PROFESSIONAL**

Model GBT-D15/30-REX MODEL **GBT-D Series** SERIES **Two Stage - Double Head** Has same characteristics of the standard GBT howeverthe double allows half the input pressure to achievetha same outlet pressure Nitrogen, Argon, Helium, Hydrogen and more.