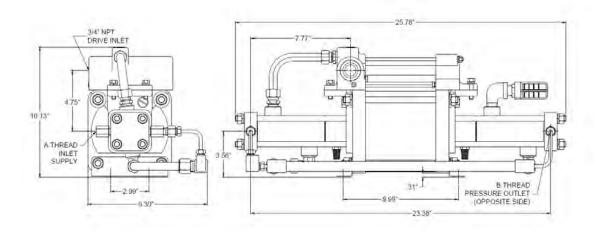

### **PUMP ON MODEL GB-REX - DRAWING**

## **CONNECTIONS**

| Gas Inlet  | 1/4" NPT Female |
|------------|-----------------|
| Gas Outlet | 1/4" NPT Female |
| Air Inlet  | 1/2" NPT Female |
| Bleed      | 1/4" NPT Female |