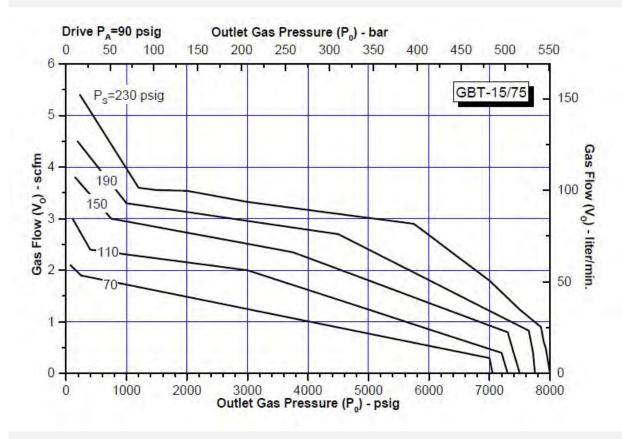

#### **PERFORMANCE CHART**

| COMFORTABLE          |                     | MAX. RATED OPERATIONAL |                       |
|----------------------|---------------------|------------------------|-----------------------|
| Output Pressure      | 8000 (551 bar)      | Max. Output Pressure   | 20,000 (1378 bar)     |
| Gas Input            | 50 - 230 Psi        | Max. Gas Input         | 600 - 5000 Psi        |
| Volume Per Stroke    | 7.5 in <sup>3</sup> | Volume Per Stroke      | 7.5 in <sup>3</sup>   |
| Flow                 | 30 - 150 LPM        | Flow                   | 200 LPM               |
| Air Operate          | 60 - 90 psi (6 bar) | Air Operate            | 100 - 120 psi (7 bar) |
| Max. Air Consumption | 24-56-scfm          |                        |                       |

Refer to gas booster performance curve for operating pressures