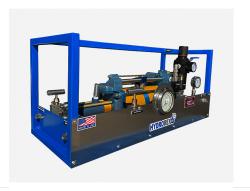

# **INDUSTRIAL GAS BOOSTER | PROFESSIONAL**

**Model GBT-15/75-REX** MODEL **GBT-Series** SERIES **Two Stage - Double Acting** Able to achieve higher compression ratios by combining the first and second stage. Nitrogen, Argon, Helium, Hydrogen and more.