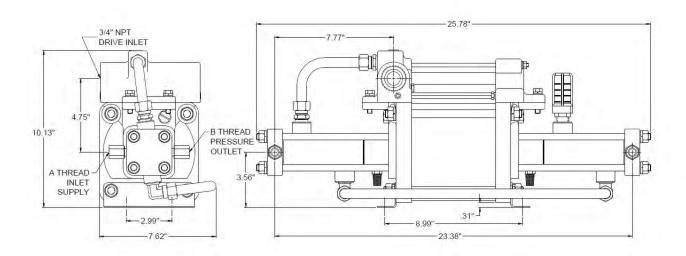

#### **PUMP ON MODEL GBD-5-REX - DRAWING**

## **CONNECTIONS**

| Gas Inlet  | 1/4" NPT Female |
|------------|-----------------|
| Gas Outlet | 1/4" NPT Female |
| Air Inlet  | 1/2" NPT Female |
| Bleed      | 1/4" NPT Female |