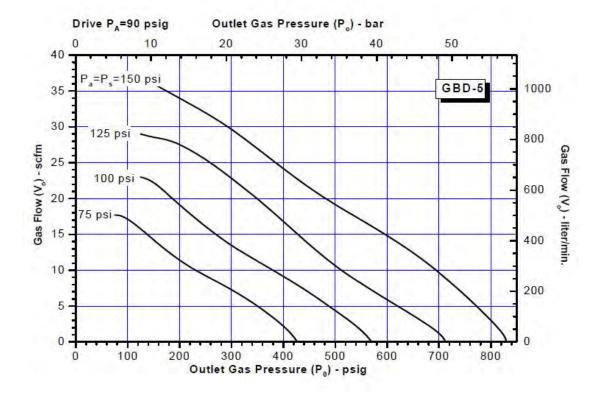

#### **PERFORMANCE CHART**

| COMFORTABLE          |                      | MAX. RATED OPERATIONAL |                       |
|----------------------|----------------------|------------------------|-----------------------|
| Output Pressure      | 900 (62 bar)         | Max. Output Pressure   | 1500 (103 bar)        |
| Gas Input            | 25 - 150 Psi         | Max. Gas Input         | 150 - 1500 Psi        |
| Volume Per Stroke    | 28.2 in <sup>3</sup> | Volume Per Stroke      | 28.2 in <sup>3</sup>  |
| Flow                 | 200 - 1000 LPM       | Flow                   | 1000 LPM              |
| Air Operate          | 60 - 90 psi (6 bar)  | Air Operate            | 100 - 120 psi (7 bar) |
| Max. Air Consumption | 24-56-scfm           |                        |                       |

Refer to gas booster performance curve for operating pressures