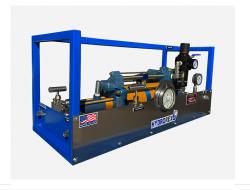

# **INDUSTRIAL GAS BOOSTER | PROFESSIONAL**

| MODEL  | - Model GBD-5-REX                                                                                                                                                            |
|--------|------------------------------------------------------------------------------------------------------------------------------------------------------------------------------|
| SERIES | GBD-5 Series<br>Single Stage - Double Acting                                                                                                                                 |
|        | To Boost gases pressure up to 1500 psi, able to move large volumes efficiently when lower pressures are suitable. <b>Nitrogen, Oxygen, Argon, Helium, Hydrogen and more.</b> |

#### **CONSTRUCTION & GASES**

| aulic Engineering                                         |
|-----------------------------------------------------------|
|                                                           |
|                                                           |
| ЛcDaniel, Spir Star & Swagelok                            |
| nted frame (Painted Blue) + Stainless steel Control Panel |
|                                                           |
|                                                           |

## **FEATURES**

- Infinitely variable output pressure and flow
- · Will hold static pressure without generating heat or consuming power
- Standard models are suitable for various gases
- Well proven and trouble-free operation
- Designed for ease of maintenance
- Low cost servicing
- Robust construction