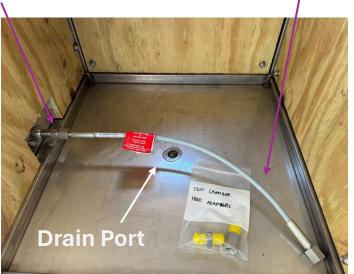

# MODEL PTC-30 PRESURE TEST CHAMBER 60K

Weight: 110 Lbs

Pressure Exterior Hoses 10K, 15K, 20K, 30K & 60K

Inlet Port 1/4" HP 60K
For others hose adapters or quick disconnects Please contact us and let us know Your needs

1/4" HP Bulkhead Adpater to Hose Type M9

Flexible Interior Test Hose