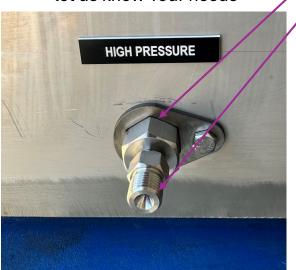

# MODEL PTC-30 PRESURE TEST CHAMBER 60K

Weight: 110 Lbs

Pressure Exterior Hoses 10K, 15K, 20K, 30K & 60K

Inlet Port 1/4" HP 60K
For others hose adapters or quick disconnects Please contact us and let us know Your needs

1/4" HP Bulkhead Adpater to Hose Type M9

Flexible Interior Test Hose