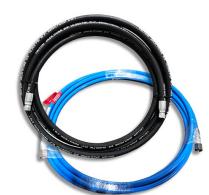

# MODEL PTC-30 PRESURE TEST CHAMBER 60K

Weight: 110 Lbs

Pressure Exterior Hoses 10K, 15K, 20K, 30K & 60K

Inlet Port 1/4" HP 60K
For others hose adapters or quick disconnects Please contact us and let us know Your needs