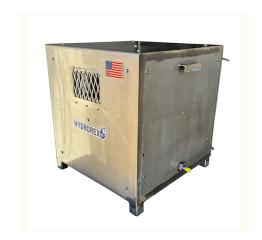

The Hydrorex Model PTC-30 Burst and Hydrostatic Test Chamber is a high-performance enclosure bunker for destructive and non-destructive testing applications... Manufactured and designed for high pressure resistance up to 60,000 psi per API requirements... All Stainless steel walls reinforced with wood to cushion the impact.

#### **FEATURES/BENEFITS**

- Dimensions: 30" x 30" x 30"
- Construction: All Stainless steel walls & 1" Square tube structure 1/8" thick
- Pressure: Up to 60,000 Psi
- Applications: Burst, Hydrostatic, Destructive, Leak Test and More.
- Inlet Port Options: 1/4 FNPT, 1/4 Autoclave MP or HP (9/16 Thread)
- Unit weight: 100 pounds Shipment Dimensions: 34"L X 34"H X 34"W
- **HS Code:** 73090090