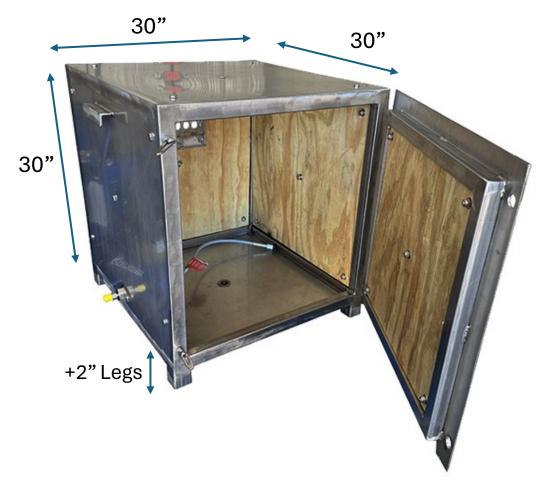

The Hydrorex Model PTC-30 Burst and Hydrostatic Test Chamber is a high-performance enclosure bunker for destructive and non-destructive testing applications... Manufactured and designed for high pressure resistance up to 60,000 psi per API requirements... All Stainless steel walls reinforced with wood to cushion the impact.

#### **FEATURES/BENEFITS**

- Dimensions: 30" x 30" x 30"
- Construction: All Stainless steel walls & 1" Square tube structure 1/8" thick
- Pressure: Up to 60,000 Psi
- Applications: Burst, Hydrostatic, Destructive, Leak Test and More.
- Inlet Port Options: 1/4 FNPT, 1/4 Autoclave MP or HP (9/16 Thread)
- Unit weight: 100 pounds Shipment Dimensions: 34"L X 34"H X 34"W
- **HS Code:** 73090090