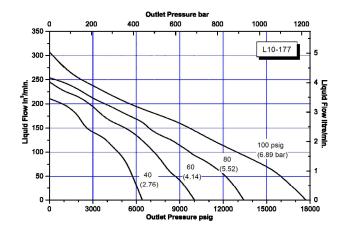

| 4.83                                   | 1/2"                 | 1/2"        | 16.72 | 18.18 |
| -177           | 178                      | 17,700                                           | 3.09                                   | 1/2"                 | 13/16-16*   | 17.14 | 18.61 |
| -256           | 256                      | 25,600                                           | 2.15                                   | 1/2"                 | 1 1/8-12**  | 16.92 | 18.38 |

<sup>\*</sup>Coned and Threaded Medium Pressure Connection for 20 KSI 9/16" O.D. Tubing.

<sup>\*\*</sup>Coned and Threaded High Pressure Connection for 30 or 60 KSI 9/16" O.D. Tubing.

## L10 SERIES Double Acting Liquid Pump

L10-33



L10-66



L10-114



## L10 SERIES Double Acting Liquid Pump

L10-177



L10-256