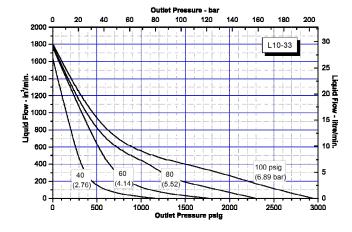

| 114                      | 11,380                                           | 4.83                                   | 1/2"                 | 1/2"        | 16.72 | 18.18 |
| -177           | 178                      | 17,700                                           | 3.09                                   | 1/2"                 | 13/16-16*   | 17.14 | 18.61 |
| -256           | 256                      | 25,600                                           | 2.15                                   | 1/2"                 | 1 1/8-12**  | 16.92 | 18.38 |

<sup>\*</sup>Coned and Threaded Medium Pressure Connection for 20 KSI 9/16" O.D. Tubing.

<sup>\*\*</sup>Coned and Threaded High Pressure Connection for 30 or 60 KSI 9/16" O.D. Tubing.

## L10 SERIES Double Acting Liquid Pump

L10-33



L10-66



L10-114



## L10 SERIES Double Acting Liquid Pump

L10-177



L10-256