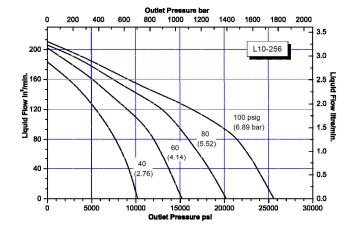

| 4.83                                   | 1/2"                 | 1/2"        | 16.72 | 18.18 |
| -177           | 178                      | 17,700                                           | 3.09                                   | 1/2"                 | 13/16-16*   | 17.14 | 18.61 |
| -256           | 256                      | 25,600                                           | 2.15                                   | 1/2"                 | 1 1/8-12**  | 16.92 | 18.38 |

<sup>\*</sup>Coned and Threaded Medium Pressure Connection for 20 KSI 9/16" O.D. Tubing.

<sup>\*\*</sup>Coned and Threaded High Pressure Connection for 30 or 60 KSI 9/16" O.D. Tubing.

## L10 SERIES Double Acting Liquid Pump

L10-33



L10-66



L10-114



## L10 SERIES Double Acting Liquid Pump

L10-177



L10-256