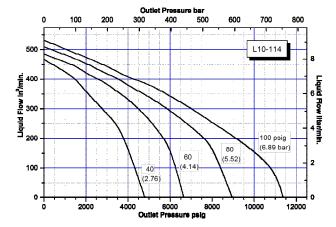

| 11,380                                           | 4.83                                   | 1/2"                 | 1/2"        | 16.72 | 18.18 |
| -177           | 178                      | 17,700                                           | 3.09                                   | 1/2"                 | 13/16-16*   | 17.14 | 18.61 |
| -256           | 256                      | 25,600                                           | 2.15                                   | 1/2"                 | 1 1/8-12**  | 16.92 | 18.38 |

<sup>\*</sup>Coned and Threaded Medium Pressure Connection for 20 KSI 9/16" O.D. Tubing.

<sup>\*\*</sup>Coned and Threaded High Pressure Connection for 30 or 60 KSI 9/16" O.D. Tubing.

## L10 SERIES Double Acting Liquid Pump

L10-33



L10-66



L10-114



## L10 SERIES Double Acting Liquid Pump

L10-177



L10-256