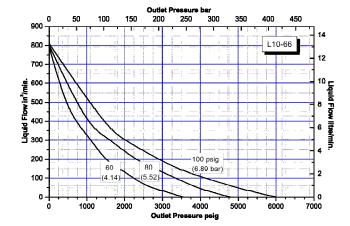

114                      | 11,380                                           | 4.83                                   | 1/2"                 | 1/2"        | 16.72 | 18.18 |
| -177           | 178                      | 17,700                                           | 3.09                                   | 1/2"                 | 13/16-16*   | 17.14 | 18.61 |
| -256           | 256                      | 25,600                                           | 2.15                                   | 1/2"                 | 1 1/8-12**  | 16.92 | 18.38 |

<sup>\*</sup>Coned and Threaded Medium Pressure Connection for 20 KSI 9/16" O.D. Tubing.

<sup>\*\*</sup>Coned and Threaded High Pressure Connection for 30 or 60 KSI 9/16" O.D. Tubing.

## L10 SERIES Double Acting Liquid Pump

L10-33



L10-66



L10-114



## L10 SERIES Double Acting Liquid Pump

L10-177



L10-256