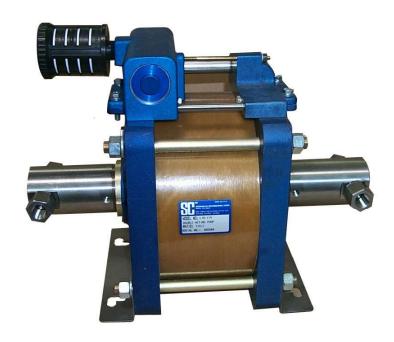

# L10 SERIES AIR OPERATED DOUBLE-ACTING PUMPS

### L10 SERIES Double Acting Liquid Pump