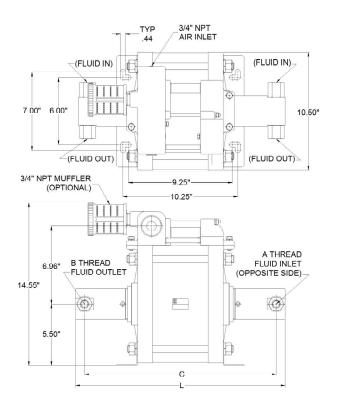

### **Mounting Dimensions in Inches**

| Dash<br>Number | Pistons<br>Area<br>Ratio | Max. Outlet Pressure @ 100-psig Air Supply (PSI) | Displacement<br>Per Cycle<br>(Cu. In.) | Connection Ports NPT |             |       |       |
|----------------|--------------------------|--------------------------------------------------|----------------------------------------|----------------------|-------------|-------|-------|
|                |                          |                                                  |                                        | A<br>Inlet           | B<br>Outlet | С     | L     |
| -33            | 33                       | 2,950                                            | 16.84                                  | 1"                   | 1"          | 17.22 | 19.19 |
| -66            | 64                       | 6,000                                            | 8.59                                   | 1/2"                 | 1/2"        | 17.10 | 18.70 |
| -114           | 114                      | 11,380                                           | 4.83                                   | 1/2"                 | 1/2"        | 16.72 | 18.18 |
| -177           | 178                      | 17,700                                           | 3.09                                   | 1/2"                 | 13/16-16*   | 17.14 | 18.61 |
| -256           | 256                      | 25,600                                           | 2.15                                   | 1/2"                 | 1 1/8-12**  | 16.92 | 18.38 |

<sup>\*</sup>Coned and Threaded Medium Pressure Connection for 20 KSI 9/16" O.D. Tubing.

<sup>\*\*</sup>Coned and Threaded High Pressure Connection for 30 or 60 KSI 9/16" O.D. Tubing.