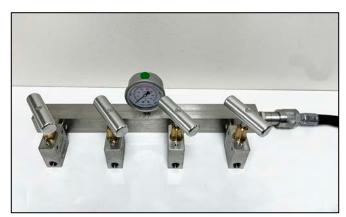

With inlet pressure hose, pressure bleed valve on side and 4 output Pressure Needle valves

With pressure gauge, inlet pressure hose and 4 output Pressure Needle valves