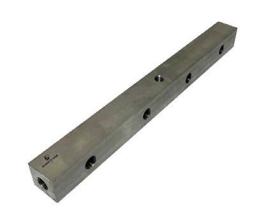

## 6 Ports Manifolds: 1 Input and 5 Outputs with 4 needle valves

| PART NUMBER | PORTS | END CONN. | PRESSURE     | VALVES | PIPE THD |
|-------------|-------|-----------|--------------|--------|----------|
| TM8-15K-REX | 6     | 1/2 FNPT  | 0-15,000 PSI | 4      | 1/2 NPT  |
| TM6-15K-REX | 6     | 3/8 FNPT  | 0-15,000 PSI | 4      | 3/8 NPT  |
| TM8-10K-REX | 6     | 1/2 FNPT  | 0-10,000 PSI | 4      | 1/2 NPT  |
| TM6-10K-REX | 6     | 3/8 FNPT  | 0-10,000 PSI | 4      | 3/8 NPT  |