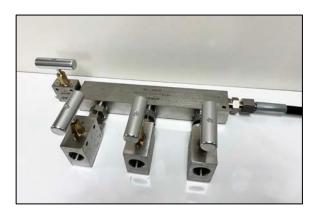

With inlet pressure hose, pressure bleed valve on side and 4 output Pressure Needle valves

With pressure gauge, inlet pressure hose and 4 output Pressure Needle valves