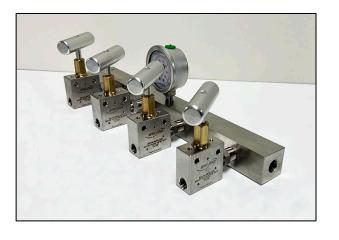

#### PRESSURE TEST MANIFOLDS

All Stainless Medium Pressure 0-15,000 PSI Manifolds Designed for Liquid and Gas

## 6 Ports Manifolds: 1 Input and 5 Outputs with 4 needle valves

| PART NUMBER | PORTS | END CONN. | PRESSURE     | VALVES | PIPE THD |
|-------------|-------|-----------|--------------|--------|----------|
| TM8-15K-REX | 6     | 1/2 FNPT  | 0-15,000 PSI | 4      | 1/2 NPT  |
| TM6-15K-REX | 6     | 3/8 FNPT  | 0-15,000 PSI | 4      | 3/8 NPT  |
| TM8-10K-REX | 6     | 1/2 FNPT  | 0-10,000 PSI | 4      | 1/2 NPT  |
| TM6-10K-REX | 6     | 3/8 FNPT  | 0-10,000 PSI | 4      | 3/8 NPT  |

### **Standard Model**