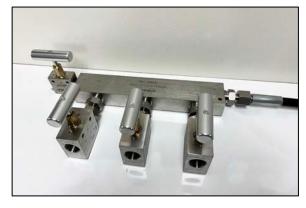

With inlet pressure hose, pressure bleed valve on side and 3 output Pressure Needle valves

With pressure gauge, inlet pressure hose and 3 output Pressure Needle valves