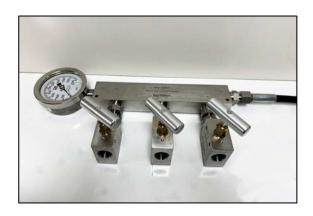

With inlet pressure hose, pressure bleed valve on side and 3 output Pressure Needle valves

With pressure gauge, inlet pressure hose and 3 output Pressure Needle valves