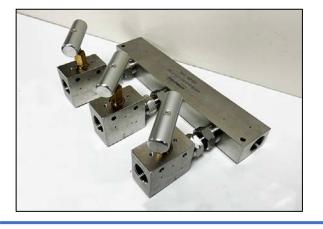

#### HIGH PRESSURE TEST MANIFOLDS

All Stainless High Pressure 0-60,000 PSI Manifolds Designed for Liquid and Gas

# 5 Ports Manifolds: 1 Input and 4 Outputs with 3 needle valves

| PART NUMBER | PORTS | END CONN. | PRESSURE     | VALVES | AUTOCLAVE THD |
|-------------|-------|-----------|--------------|--------|---------------|
| TM4-60K-REX | 5     | 1/4 FHP   | 0-60,000 PSI | 3      | 9/16-18 UNF   |
| TM4-30K-REX | 5     | 1/4 FHP   | 0-30,000 PSI | 3      | 9/16-18 UNF   |
| TM6-30K-REX | 5     | 3/8 FHP   | 0-30,000 PSI | 3      | 3/4-16 UNF    |
| TM9-30K-REX | 5     | 9/16 FHP  | 0-30,000 PSI | 3      | 1-1/8-12 UNF  |
| TM6-20K-REX | 5     | 3/8 FMP   | 0-20,000 PSI | 3      | 9/16-18 UNF   |

### **Standard Model**