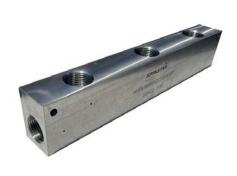

# 5 Ports Manifolds: 1 Input and 4 Outputs with 3 needle valves

| PART NUMBER | PORTS | END CONN. | PRESSURE     | VALVES | AUTOCLAVE THD |
|-------------|-------|-----------|--------------|--------|---------------|
| TM4-60K-REX | 5     | 1/4 FHP   | 0-60,000 PSI | 3      | 9/16-18 UNF   |
| TM4-30K-REX | 5     | 1/4 FHP   | 0-30,000 PSI | 3      | 9/16-18 UNF   |
| TM6-30K-REX | 5     | 3/8 FHP   | 0-30,000 PSI | 3      | 3/4-16 UNF    |
| TM9-30K-REX | 5     | 9/16 FHP  | 0-30,000 PSI | 3      | 1-1/8-12 UNF  |
| TM6-20K-REX | 5     | 3/8 FMP   | 0-20,000 PSI | 3      | 9/16-18 UNF   |