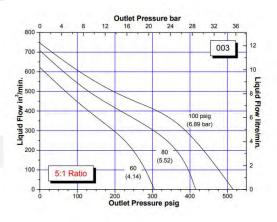

### **SPECIFICATIONS**

| Output Flow         | 4 GPM (15 LPM)                  |
|---------------------|---------------------------------|
| Max Output Pressure | 500 psi (34 bar)                |
| Air Supply          | 100 Psi                         |
| Tank                | Stainless 4 Gallons (15 liters) |
| Outlet              | 1/2" female NPT                 |
| Pump                | SC-Hydraulic Ratio 5:1          |

#### **GENERAL PRODUCT INFORMATION**

-When operating from 0 to rated hydraulic pressure, air consumption will be approximately 24-56 scfm of free air at 100 psi output. At lower air pressures and higher hydraulic pressures air consumption will be reduced proportionately to flow rates indicated.