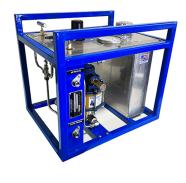

# **TECHNICAL DATA SHEET**

| PRODUCT | HYDROSTATIC TEST EQUIPMENT |
|---------|----------------------------|
| MODEL   | U7-515REX                  |
| SERIES  | SERIE U7-REX               |

Pneumatic operation with stainless liquid tank, lightweight portable, compact, economic, safety, durable and easy to operate made in USA with highest quality components for low operational cost. U7-515REX equipment are available for use on a wide range of fluids including water, oil/hydraulic and other solubles. U7-515REX are used in most industries including Oil & Gas.

#### **FEATURES/BENEFITS**

- Designed for easy maintenance
- Air-Drive liquids pump (SC-Hydraulic Engineering)
- All tubing and fittings are stainless steel 316
- Ports: Air supply 1/4" FNPT, discharge 1/2" FNPT, return to tank 1/4" FNPT.
- CS Frame Unit weight: 60 pounds Dimensions: : L21" x W16" x H19"