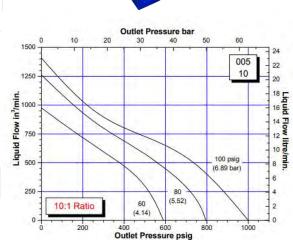

### **SPECIFICATIONS**

| Output Flow         | 2.38 GPM (9 LPM)                |
|---------------------|---------------------------------|
| Max Output Pressure | 1000 psi (70 bar)               |
| Air Supply          | 100 Psi                         |
| Tank                | Stainless 4 Gallons (15 liters) |
| Outlet              | 1/2" female NPT                 |
| Pump                | SC-Hydraulic Ratio 10:1         |

#### **GENERAL PRODUCT INFORMATION**

- -When operating from 0 to rated hydraulic pressure, air consumption will be approximately 24-56 scfm of free air at 100 psi output. At lower air pressures and higher hydraulic pressures air consumption will be reduced proportionately to flow rates indicated.
- -The U7-REX Series "Dry Lube" pump does not require an air line lubricator.
- -Contact Hydrorex for pressure gauges calibration / certificate.
- -Maintenance parts for future repairs, all components and accessories can be found on our website www.hydrorex.com