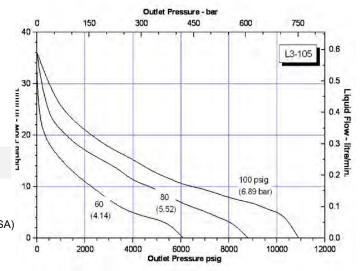

### **SPECIFICATIONS**

| Output Flow         | .07 GPM (0.20 LPM)       |
|---------------------|--------------------------|
| Max Output Pressure | 11000 psi (759 Bar)      |
| Air Supply          | 15-100 Psi               |
| Liquid Tank         | 2 Gallons / 8 Liters     |
| Outlet              | 1/4" female NPT          |
| Pump                | SC-Hydraulic Ratio 105:1 |

#### **GENERAL PRODUCT INFORMATION**

- When operating from 0 to rated hydraulic pressure, air consumption will be approximately 8-16 scfm of free air at 100 psi output. At lower air pressures and higher hydraulic pressures air consumption will be reduced proportionately to flow rates indicated.