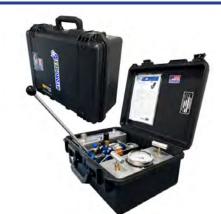

## **INDUSTRIAL AIR LIQUID PUMP | PROFESSIONAL**

ECONOMIC, DURABLE, SAFE & EASY TO OPERATE

# **TECHNICAL DATA SHEET**

| PRODUCT | HAND & AIR OPERATED PUMP |
|---------|--------------------------|
| MODEL   | CSS-11000REX             |
| SERIES  | SERIE CSS-REX            |

Compatible with all hydraulic fluids, water, distilled and di-ionized water, solvents, mild chemicals, glycol, liquefied CO2 and many more. Requires 60-100 psi air drive pressure to operate, the CSS series pump is self priming for immediate operation. Hand pump attachment allows for manual operation when shop air is not available or for precision pressure control. Hydrostatic, Burst, Booster, Calibration, Leak Detector and more.

#### **FEATURES/BENEFITS**

- Designed for easy maintenance
- 2 gallons ( 8 liters) Stainless steel liquid reservoir
- Made in USA components, 4" SS 316 pressure gauge (Quartz USA)
- All tubing and fittings are stainless steel 316
- Ports: Air supply 1/4" FNPT, Outlet pressure 1/4" FNPT.
- Unit weight: 45 pounds Dimensions: 21"L x 16"W x 11"H