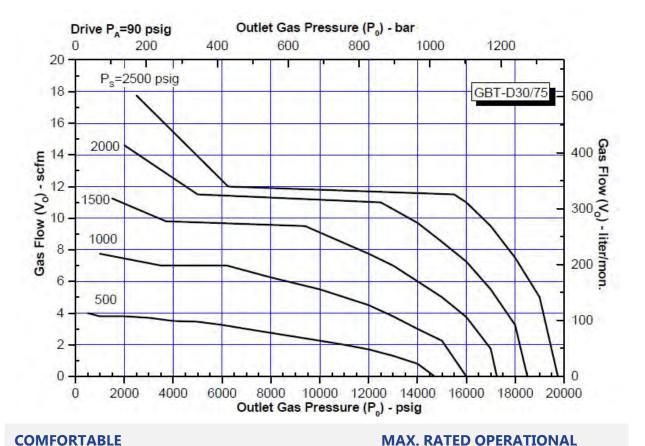

#### **PERFORMANCE CHART**

Refer to gas booster performance curve for operating pressures