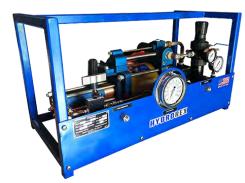

YDROREX

# INDUSTRIAL GAS BOOSTER | PROFESSIONAL

| MODEL  | Model GBT-D30/75-REX                                                                                                                                                                                                       |  |
|--------|----------------------------------------------------------------------------------------------------------------------------------------------------------------------------------------------------------------------------|--|
| SERIES | GBT-D Series  Two Stage- Double Head  Has same characteristics of the standard GBT howeverthe double allows half the input pressure to achievetha same outlet pressure Nitrogen, Oxigen, Argon, Helium, Hydrogen and more. |  |