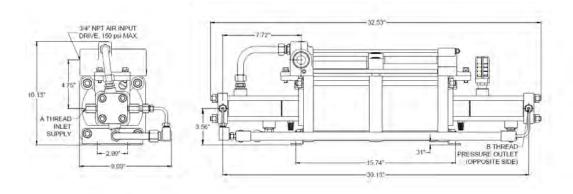

ol Panel |
| 29" L X 14" W X 17"H - Shipping Weight 100 lbs                     |
|                                                                    |

# **FEATURES**

- Infinitely variable output pressure and flow
- Will hold static pressure without generating heat or consuming power
- Standard models are suitable for various gases
- Well proven and trouble-free operation
- Designed for ease of maintenance
- Low cost servicing
- Robust construction

# **CONNECTIONS**

| Gas Inlet      | 1/4" NPT Female                    |
|----------------|------------------------------------|
| Gas Outlet     | 3/8" MP Female                     |
| Air Inlet      | 3/8" NPT Female                    |
| Pressure Hoses | 25,000 Psi - M9 Swivel Nuts - 20ft |

### **PUMP ON MODEL GBD-5-REX - DRAWING**