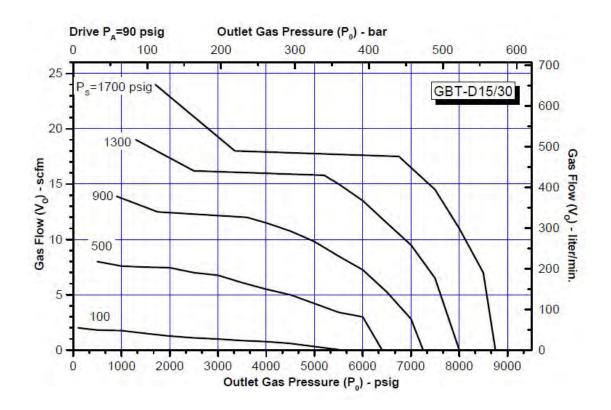

#### **PERFORMANCE CHART**

#### **COMFORTABLE**

| Output Pressure      | 8800 (606 bar)      |
|----------------------|---------------------|
| Gas Input            | 100 - 1700 Psi      |
| Volume Per Stroke    | 7.5 in <sup>3</sup> |
| Flow                 | 100 - 700 LPM       |
| Air Operate          | 60 - 90 psi (6 bar) |
| Max. Air Consumption | 72-scfm             |

Refer to gas booster performance curve for operating pressures