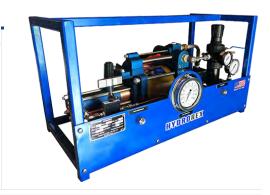

**HYDROREX** 

# **INDUSTRIAL GAS BOOSTER | PROFESSIONAL**

Model GBT-D15/30-REX MODEL

SERIES

### **CONSTRUCTION & GASES**

| Variety Gases       | Nitrogen, Argon, Helium, Hydrogen and more.                        |
|---------------------|--------------------------------------------------------------------|
| Pump Brand          | SC-Hydraulic Engineering                                           |
| Made In             | USA                                                                |
| Components          | Parker, McDaniel, Spir Star & Swagelok                             |
| Frame               | Steel painted frame (Painted Blue) + Stainless steel Control Panel |
| Dimensions & Weight | 29" L x 17" H x 14"W - 100 lbs                                     |
| <u>-</u>            |                                                                    |