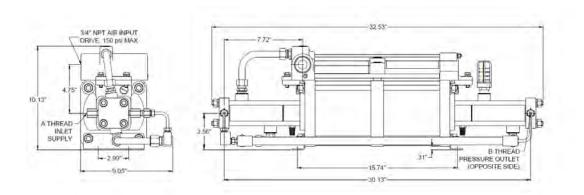

# **PUMP ON MODEL GB-REX - DRAWING**

## **CONNECTIONS**

| Gas Inlet      | 1/4" NPT Female                     |
|----------------|-------------------------------------|
| Gas Outlet     | 1/4" NPT Female                     |
| Air Inlet      | 3/8" NPT Female                     |
| Pressure Hoses | 10000 - 1/4" JIC Swivel Nuts - 20ft |